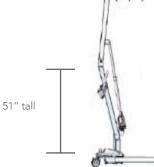

Linak Electric Actuator Tente 3" (optional 4') Tente 4" (optional 5") 2.25" clearance Linak SLA (Li-Ion available) 24VCSA/UL approved 115 lb **Rectangular Steel Tubing** 82″ 18" Polyester powder coat, baked Standard 51″ 24″ Standard Optional

## OPTIONAL FLAT BASE

625lb: 82" tall 750lb: 76" tall

(Measured at spreader bar hook. 750lb. 76" tall. Optional Scale reduces height by 6")

To request samples or place an order, email orders@inovihealth.com or call 844-321-LIFT(5438).