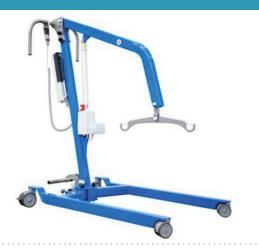

# INOLIFT625/750

#### INOLIFT 625/750 MOBILE PATIENT ELECTRIC LIFT

- The InoLift 625/750 is the industry's safest, most user-friendly, mobile electric patient lift
- Manufactured in North America, the InoLift includes a long list of standard features specifically engineered to optimize patient comfort and safety and reduce caregiver injury
- All components are highest industry standard from Linak controls and actuator to Tente casters
- Optional external scale
- Optional flat leg option allows lift to clear under even the lowest of low beds or stretchers. (2.25" clearance)
- Optional gait training arms for ambulation
- Optional advanced Linak controls

#### **FEATURES**

- 625 lb. lifting capacity (750 lb. version also available)
- Standard power base widening
- Standard low caster configuration
- Kickbar for pushing and protection
- Extra-long boom for exceptional lifting height
- 2, 4 & 6 point spreader bar options
- 16", 18" and 21" optional spreader bar sizes
- Extended lifting range of 82 inches (measured at spreader bar hooks) on 625lb model
- 3-year warranty of frame, 3 year on actuator, 1 year on electronics
- Linak controls and batteries (optional advanced controls allows service and utilization data)
- Electronic & Manual Emergency Lowering
- Electronically Controlled Overweight Limit standard
- Made in Canada