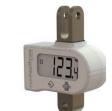

controls and batteries (optional advanced controls allows service and utilization data)
- Electronic & Manual Emergency Lowering
- Electronically Controlled Overweight Limit standard
- Made in Canada

### TECHNICAL SPECIFICATIONS

Operation: Front Casters: Rear Casters: Flat Leg Option: Removable Battery Pack: Charger: Overall Weight: Construction: Spreader Bar (Highest): Spreader Bar (Lower): Finish: Emergency Stop Switch: Overall Length: Base Width - Closed: Emergency Up/Down Switch: Digital Weigh Scale:

Linak Electric Actuator Tente 3" (optional 4') Tente 4" (optional 5") 2.25" clearance Linak SLA (Li-Ion available) 24VCSA/UL approved 115 lb **Rectangular Steel Tubing** 82″ 18" Polyester powder coat, baked Standard 51″ 24″ Standard Optional

#### OPTIONAL SCALE

## OPTIONAL FLAT BASE









625lb: 82" tall 750lb: 76" tall

(Measured at spreader bar hook. 750lb. 76" tall. Optional Scale reduces height by 6")

To request samples or place an order, email orders@inovihealth.com or call 844-321-LIFT(5438).

# inovihealthcare